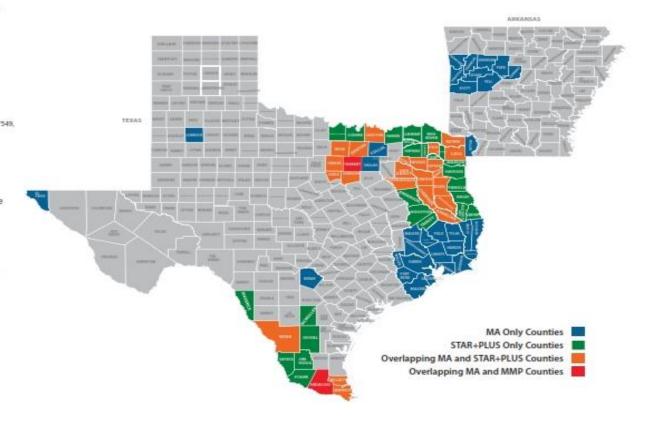

# Cigna-HealthSpring® Texas and Arkansas

2016 Medicare Advantage (MA), STAR+PLUS and Medicare-Medicaid Plan (MMP) Counties

#### **MA ONLY Counties**

ARKANSAS TEXAS Liberty Conway Bexar Lubbock Crawford Brazoria Montgomery Franklin Chambers Newton Johnson Collin Orange Dallas Logan Polk Miller El Paso San Jacinto Pope Fort Bend Tyler Scott Galveston\* Walker Sebastian Hardin Waller Yell Harris Jasper

Jefferson

\*Galveston zip codes: 77510, 77511, 77517, 77518, 77539, 77540, 77549, 77563, 77503, 77508, 77573, 77574, 77590, 77591, and 77592

#### STAR+PLUS ONLY Counties

Panola Anderson Houston Camp Jim Hogg Red River Cooke Sabine Lamar Delta Marion San Augustine Shelby Duval Maverick Fannin McMullen Starr Franklin Trinity Montague Harrison Morris Zapata Hopkins

#### Overlapping MA and STAR+PLUS Counties

Hood Van Zandt Angelina Bowie Johnson Webb Nacogdoches Willacy Cameron Parker Wise Cass Rains Wood Cherokee Denton Rusk Smith Grayson

#### Overlapping MA and MMP Counties

Titus

Upshur

Hidalgo Tarrant

Gregg

Henderson