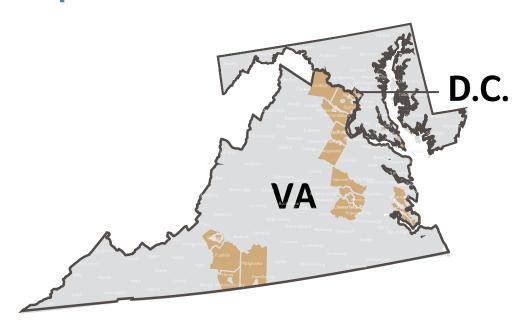

### **Capitol Market**

| Number of Medicare eligibles* |         |
|-------------------------------|---------|
| DC District of Columbia       | 87,311  |
| VA Danville/Roanoke           | 99,182  |
| VA Hampton Roads/Newport News | 69,017  |
| VA Northern                   | 292,340 |
| VA Richmond                   | 150,241 |
| Total                         | 698,091 |

**Service Area: DC:** District of Columbia **VA:** Alexandria City, Arlington, Chesterfield, Danville City, Fairfax, Fairfax City, Falls Church City, Franklin, Franklin City, Fredericksburg City, Gloucester, Hampton City, Hanover, Henrico, Henry, Loudoun, Manassas City, Manassas Park City, Martinsville City, Newport News City, Pittsylvania, Prince William, Richmond City, Roanoke, Roanoke City, Spotsylvania, Stafford, York