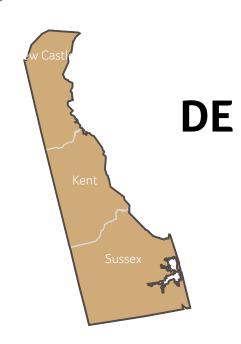

# **Keystone Market**

(DE)

| Number of Medicare eligibles* |         |
|-------------------------------|---------|
| DE Delaware                   | 177,031 |
| Total                         | 177,031 |
|                               |         |
|                               |         |
|                               |         |
|                               |         |
|                               |         |
|                               |         |

Service Area: DE: Kent, New Castle, Sussex

<sup>\*</sup>MA State/County Penetration – May 2015, CMS.gov

Return to table of contents