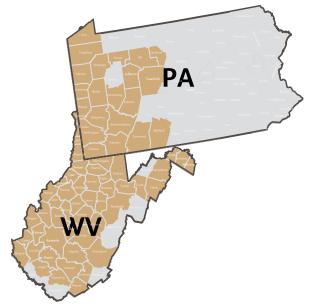

### **Keystone Market**

(Western PA and WV)

| PA Pittsburgh | 724,83   |
|---------------|----------|
| PA Erie       | 55,64    |
| WV Charleston | 230,01   |
| WV Highlands  | 155,91   |
| Total         | 1,166,76 |
|               |          |
|               |          |
|               |          |

Service Area: WPA: WPA: Allegheny, Armstrong, Beaver, Bedford, Butler, Cambria, Cameron, Clearfield, Crawford, Elk, Erie, Fayette, Forest, Greene, Indiana, Jefferson, Lawrence, Mercer, Somerset, Venango, Washington, Warren Westmoreland WV: Barbour, Berkeley, Boone, Braxton, Brooke, Cabell, Calhoun, Clay, Doddridge, Fayette, Gilmer, Grant, Greenbrier, Hampshire, Hancock, Hardy, Harrison, Jackson, Jefferson, Kanawha, Lewis, Lincoln, Logan, Marion, Marshall, Mason, Mercer, Monongalia, Morgan, Nicholas, Ohio, Pleasants, Preston, Putnam, Raleigh, Randolph, Ritchie, Roane, Summers, Taylor, Tucker, Tyler, Upshur, Wayne, Webster, Wetzel, Wirt, Wood, Wyoming