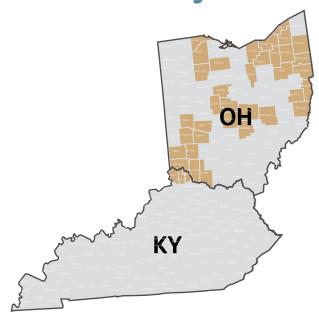

#### **Ohio/Kentucky Market**

| Northern KY   | 58,449   |
|---------------|----------|
| OH Cincinnati | 453,279  |
| OH Cleveland  | 772,39   |
| OH Columbus   | 283,070  |
| OH Toledo     | 124,49   |
| Total         | 1,691,69 |

Service Area: KY: Boone, Campbell, Kenton OH: Ashland, Belmont, Brown, Butler, Clark, Clermont, Columbiana, Cuyahoga, Delaware, Fairfield, Franklin, Geauga, Greene, Hamilton, Hancock, Harrison, Jefferson, Lake, Licking, Lorain, Lucas, Mahoning, Marion, Medina, Miami, Montgomery, Muskingum, Portage, Seneca, Stark, Summit, Trumbull, Union, Warren, Wood

#### **Strong Network**

 The OH/KY 38 county service area includes the majority of acute care Hospitals