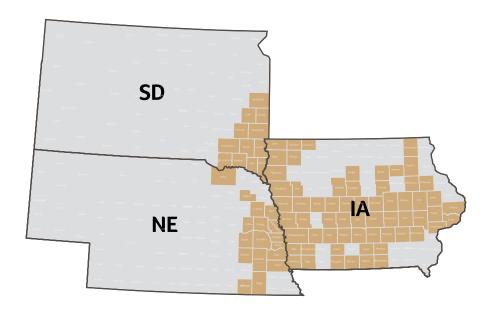

### Midlands Market

| IA Des Moines 171, IA Sioux City 42, NE Nebraska 182, | IA Cedar Rapids   | 153,385 |
|-------------------------------------------------------|-------------------|---------|
| IA Sioux City 42,<br>NE Nebraska 182,                 | IA Council Bluffs | 41,349  |
| NE Nebraska 182,                                      | IA Des Moines     | 171,776 |
|                                                       | IA Sioux City     | 42,384  |
| SD South Dakota 59,                                   | NE Nebraska       | 182,690 |
|                                                       | SD South Dakota   | 59,336  |
| Total 640,                                            | Total             | 640,920 |

Service Area: IA: Adair, Appanoose, Benton, Boone, Bremer, Buchanan, Butler, Carroll, Cass, Cedar, Clinton, Crawford, Dallas, Decatur, Delaware, Dickinson, Fayette, Fremont, Greene, Grundy, Guthrie, Hamilton, Harrison, Ida, Iowa, Jasper, Johnson, Jones, Keokuk, Linn, Lucas, Lyon, Madison, Mahaska, Marion, Marshall, Mills, Monona, Monroe, Montgomery, Muscatine, Obrien, Osceola, Page, Plymouth, Polk, Pottawattamie, Poweshiek, Ringgold, Scott, Shelby, Sioux, Story, Tama, Union, Warren, Washington, Wayne, Webster, Winneshiek, Woodbury, Wright NE: Burt, Butler, Cass, Colfax, Cuming, Dodge, Douglas, Gage, Jefferson, Knox, Lancaster, Otoe, Sarpy, Saunders, Seward, Washington, Wayne SD: Bon Homme, Brookings, Clay, Hutchinson, Lake, Lincoln, Mccook, Minnehaha, Moody, Turner, Union, Yankton

### Midlands Market