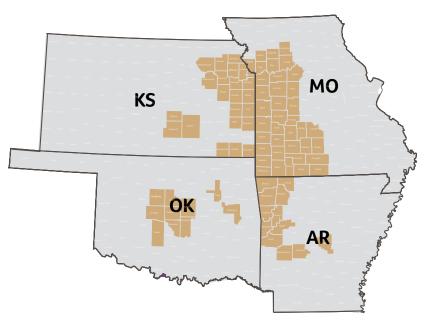

### **Heartland Market**

| AR Arkansas       | 223,81                |
|-------------------|-----------------------|
| KS Topeka         | 50,44                 |
| KS Wichita        | 95,97                 |
| KS/MO Joplin      | 53,00                 |
| KS/MO Kansas City | 398,69                |
| MO Southwest      | 169,86                |
| OK Oklahoma City  | 210,93                |
| OK Tulsa          | 114,85                |
| Arkansas          | 365,58                |
| Kansas            | 164,90                |
| Missouri (W)      | 36,85                 |
| Oklahoma          | 344,32                |
| Total             | 2,229,25 <sup>0</sup> |

**Service Area: AR:** Benton, Carroll, Crawford, Franklin, Garland, Logan, Madison, Montgomery, Pulaski, Scott, Sebastian, Washington **KS:** Allen, Anderson, Atchison, Bourbon, Butler, Cherokee, Douglas, Franklin, Harvey, Jackson, Jefferson, Johnson, Labette, Leavenworth, Linn, Miami, Montgomery, Osage, Pottawatomie, Sedgwick, Shawnee, Wabaunsee, Wyandotte **MO:** Barry, Barton, Bates, Benton, Caldwell, Carroll, Cass, Cedar, Christian, Clay, Clinton, Dade, Dallas, Douglas, Greene, Henry, Hickory, Jackson, Jasper, Johnson, Laclede, Lafayette, Lawrence, Livingston, McDonald, Newton, Ozark, Pettis, Phelps, Platte, Polk, Pulaski, Ray, St. Clair, Saline, Stone, Taney, Vernon, Webster, Wright **OK:** Canadian, Cleveland, Grady, Kingfisher, Lincoln, Logan, Muskogee, Oklahoma, Pottawatomie, Tulsa