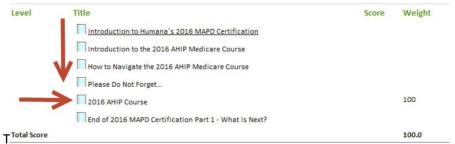

- 3. When you click "2017 AHIP Course," a new window will open (make sure your pop-up blockers are turned OFF).
- 4. Login OR register on the CMP site in order to connect to AHIP
  - a. Click "AHIP MEDICARE TRAINING"

#### 5. You will now be at the AHIP website

- a. If you have not yet started AHIP, you may be prompted to pay \$125. [Note: Career Agents employed by Humana and certain other non-career agents will not see the e-commerce site.] Once you complete the course and exam, you will be able to transmit your score to Humana and continue with the Cert/Re-cert course in the Learning Portal.
- b. If you have already taken the AHIP, you will see a list of your completed AHIP coursework and Final Exam with a GREEN checkmark next to it. Below that, you will see a TRANSMIT (or Re-Transmit) link next to "HUMANA." Click it!