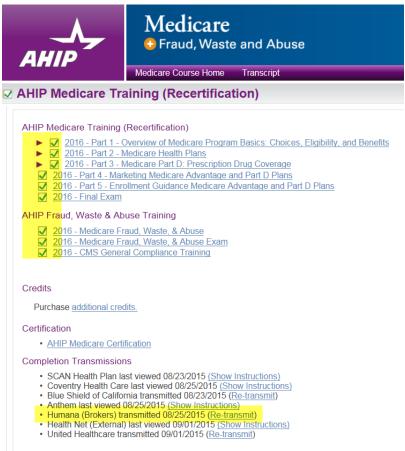

#### 5. You will now be at the AHIP website

- a. If you have not yet started AHIP, you may be prompted to pay \$125. [Note: Career Agents employed by Humana and certain other non-career agents will not see the e-commerce site.] Once you complete the course and exam, you will be able to transmit your score to Humana and continue with the Cert/Re-cert course in the Learning Portal.
- b. If you have already taken the AHIP, you will see a list of your completed AHIP coursework and Final Exam with a GREEN checkmark next to it. Below that, you will see a TRANSMIT (or Re-Transmit) link next to "HUMANA." Click it!