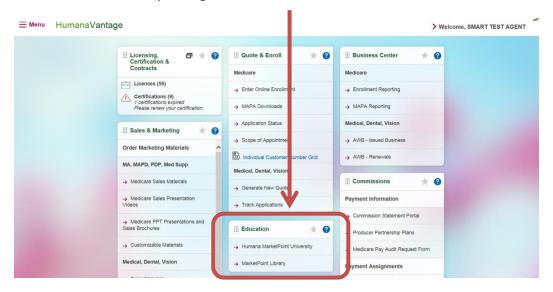

## **Accessing Certification from Vantage**

Access Humana MarketPoint University through the Education Card

#### **Education Card**

The Education Card provides a direct link to the Humana MarketPoint University

Once you enter the Humana MarketPoint University, you can access your certification course in "Courses Assigned to Me" which can be accessed in the following 2 places: