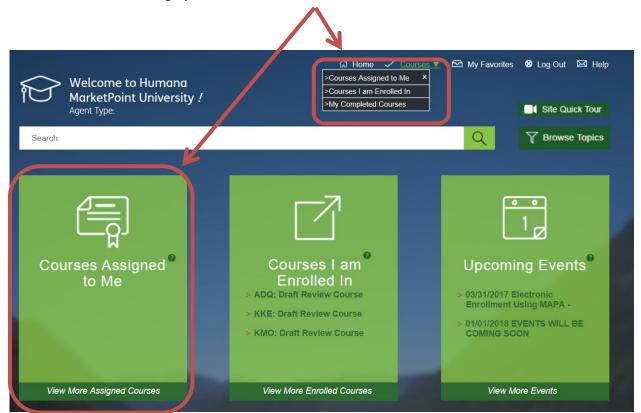

#### **Education Card**

The Education Card provides a direct link to the Humana MarketPoint University

Once you enter the Humana MarketPoint University, you can access your certification course in "Courses Assigned to Me" which can be accessed in the following 2 places: