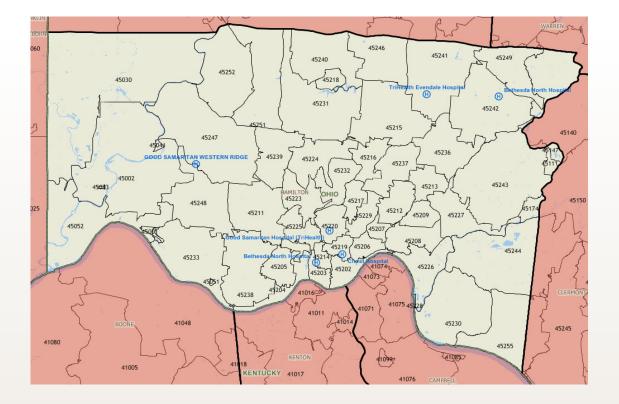

## Hamilton County Area

- Eligibles
  - 135,030
- MA Penetration
  - 38.32%
- Membership
  - New Market
- Primary Hospitals
  - TriHealth
  - Christ Health