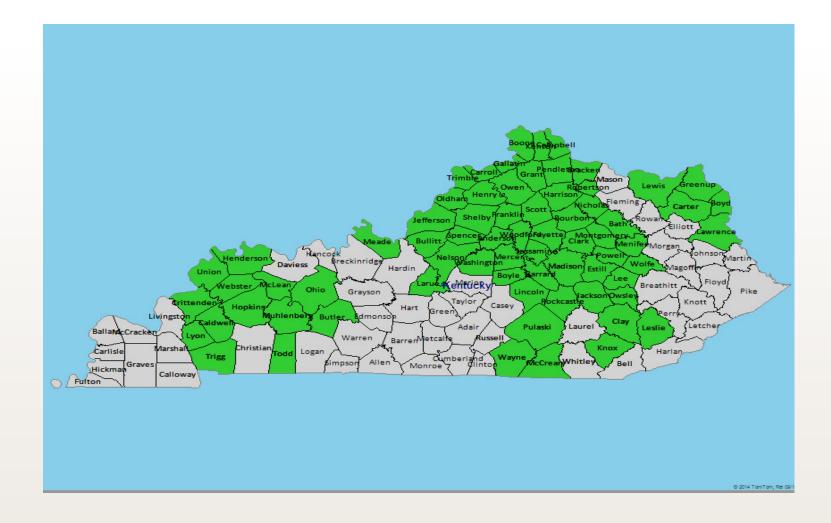

# County/Eligible Breakdown KY

| County        | MC Eligibles | County        | MC Eligibles | County        | MC Eligibles |
|---------------|--------------|---------------|--------------|---------------|--------------|
| Anderson KY   | 3,896        | Henderson KY  | 9,258        | Nicholas KY   | 1,584        |
| Bath KY       | 2,635        | Henry KY      | 3,132        | Ohio KY       | 5,259        |
| Boone KY      | 17,114       | Hopkins KY    | 10,102       | Oldham KY     | 8,188        |
| Bourbon KY    | 4,189        | Jackson KY    | 2,910        | Owen KY       | 2,342        |
| Boyd KY       | 11,667       | Jefferson KY  | 134,050      | Owsley KY     | 1,105        |
| Boyle KY      | 6,333        | Jessamine KY  | 7,931        | Pendleton KY  | 2,877        |
| Bracken KY    | 1,683        | Kenton KY     | 25,074       | Powell KY     | 2,876        |
| Bullitt KY    | 13,317       | Knox KY       | 7,461        | Pulaski KY    | 15,616       |
| Butler KY     | 2,793        | Laurel KY     | 12,665       | Robertson KY  | 499          |
| Caldwell KY   | 3,234        | Lawrence KY   | 3,775        | Rockcastle KY | 3,731        |
| Campbell KY   | 14,886       | Lee KY        | 1,760        | Scott KY      | 6,632        |
| Carroll KY    | 2,197        | Leslie KY     | 2,815        | Shelby KY     | 7,344        |
| Carter KY     | 6,261        | Lewis KY      | 2,841        | Spencer KY    | 2,770        |
| Clark KY      | 7,402        | Lincoln KY    | 5,460        | Todd KY       | 2,363        |
| Clay KY       | 4,750        | Lyon KY       | 2,214        | Trigg KY      | 3,554        |
| Crittenden KY | 2,188        | Madison KY    | 3,838        | Trimble KY    | 1,776        |
| Estill KY     | 3,397        | McCreary KY   | 2,220        | Union KY      | 2,943        |
| Fayette KY    | 42,144       | McLean KY     | 14,109       | Washington KY | 2,487        |
| Franklin KY   | 11,975       | Meade KY      | 4,634        | Wayne KY      | 4,858        |
| Gallatin KY   | 1,099        | Menifee KY    | 1,597        | Webster KY    | 2,852        |
| Garrard KY    | 3,598        | Mercer KY     | 4,770        | Wolfe KY      | 1,874        |
| Grant KY      | 4,736        | Montgomery KY | 5,423        | Woodford KY   | 4,734        |
| Greenup KY    | 9,225        | Muhlenberg KY | 7,351        |               |              |
| Harrison KY   | 3,855        | Nelson KY     | 8,241        |               |              |