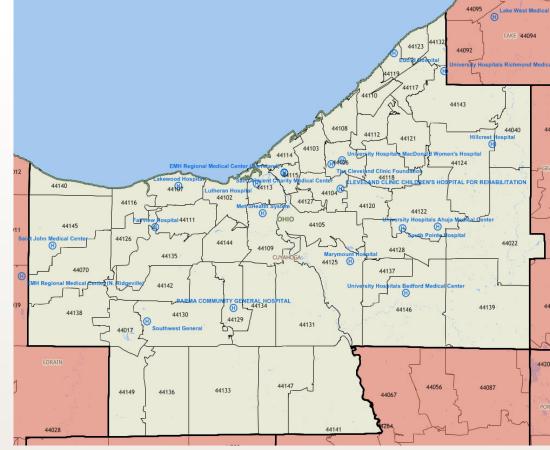

## Cuyahoga County Area

- Eligibles
  - 238,649
- MA Penetration
  - 39.22%
- Membership
  - 503
- Primary Hospitals
  - Cleveland Clinic
  - Metro Health System
  - UHHS

## Hamilton County Area

- Eligibles
  - 135,030
- MA Penetration
  - 38.32%
- Membership
  - New Market
- Primary Hospitals
  - TriHealth
  - Christ Health