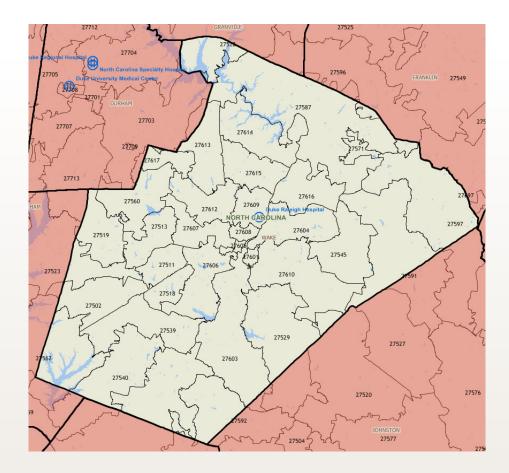

## Wake County Area

- Eligibles
  - 113,096
- MA Penetration
  - 30.28%
- Membership
  - New Market
- Primary Hospitals
  - Duke Health