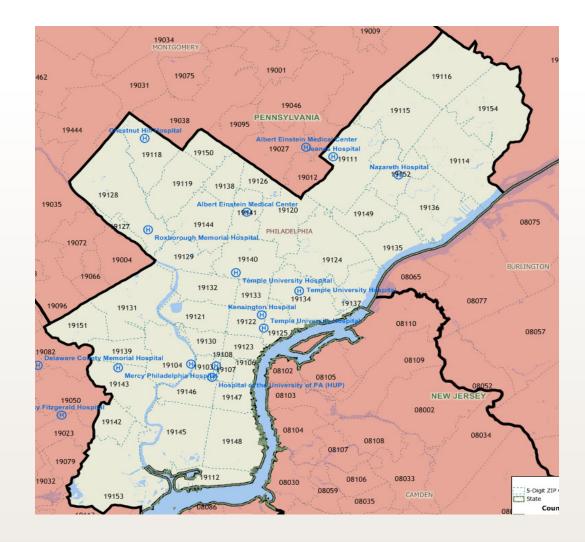

## Philadelphia Area

- Eligibles
  - 242,402
- MA Penetration
  - 42.57%
- Membership
  - 1,300
- Primary Hospitals
  - UPENN
  - Mercy
  - Temple