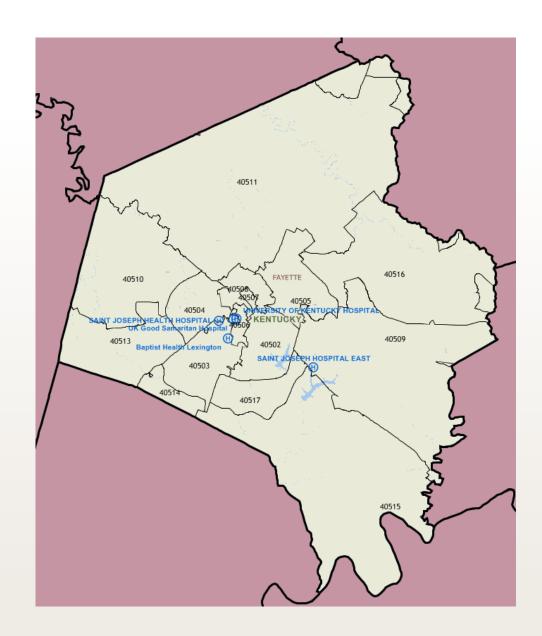

## Fayette County Area

- Eligibles
  - 42,144
- MA Penetration
  - 28.85%
- Membership
  - New Market
- Primary Hospitals
  - UK Health
  - Kentucky One
  - Baptist Health