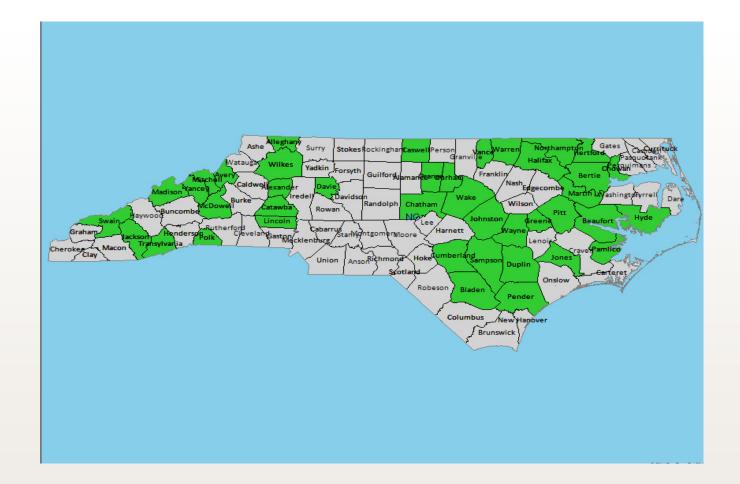

## North Carolina

# County/Eligible Breakdown NC

| County        | MC Eligibles | County          | MC Eligibles | County    | MC Eligibles |
|---------------|--------------|-----------------|--------------|-----------|--------------|
| Alexander NC  | 7,496        | Johnston NC     | 26,429       | Wayne NC  | 21,795       |
| Alleghany NC  | 3,043        | Jones NC        | 2,223        | Wilkes NC | 16,577       |
| Avery NC      | 3,819        | Lincoln NC      | 13,988       | Yancey NC | 5,031        |
| Beaufort NC   | 12,200       | Madison NC      | 10,427       |           |              |
| Bertie NC     | 5,005        | Martin NC       | 5,074        |           |              |
| Bladen NC     | 7,383        | McDowell NC     | 5,347        |           |              |
| Caswell NC    | 5,351        | Mitchell NC     | 4,098        |           |              |
| Catawba NC    | 31,935       | Northampton NC  | 5,263        |           |              |
| Chatham NC    | 14,648       | Orange NC       | 18,357       |           |              |
| Chowan NC     | 3,785        | Pamlico NC      | 3,594        |           |              |
| Cumberland NC | 44,628       | Pender NC       | 10,654       |           |              |
| Davie NC      | 8,811        | Pitt NC         | 24,672       |           |              |
| Duplin NC     | 9,812        | Polk NC         | 5,624        |           |              |
| Durham NC     | 37,076       | Sampson NC      | 12,284       |           |              |
| Greene NC     | 3,224        | Swain NC        | 3,473        |           |              |
| Halifax NC    | 13,407       | Transylvania NC | 9,226        |           |              |
| Hertford NC   | 4,837        | Vance NC        | 9,699        |           |              |
| Hyde NC       | 1,002        | Wake NC         | 113,096      |           |              |
| Jackson NC    | 7,482        | Warren NC       | 4,247        |           |              |