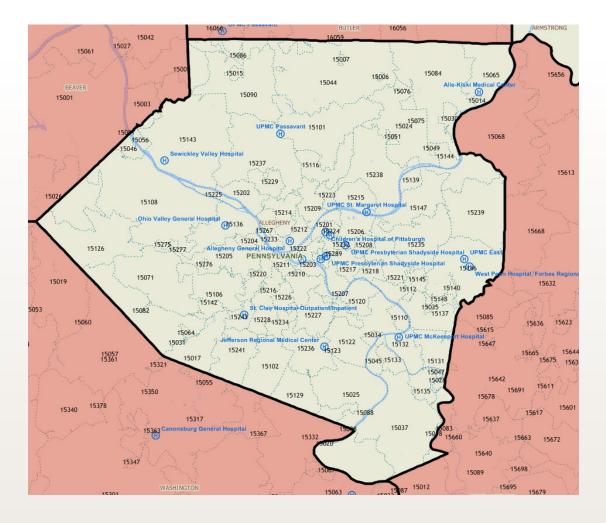

## Allegheny County Area

- Eligibles
  - 245,171
- MA Penetration
  - 62.27%
- Membership
  - 11,250
- Primary Hospitals
  - UPMC
  - WPAHS