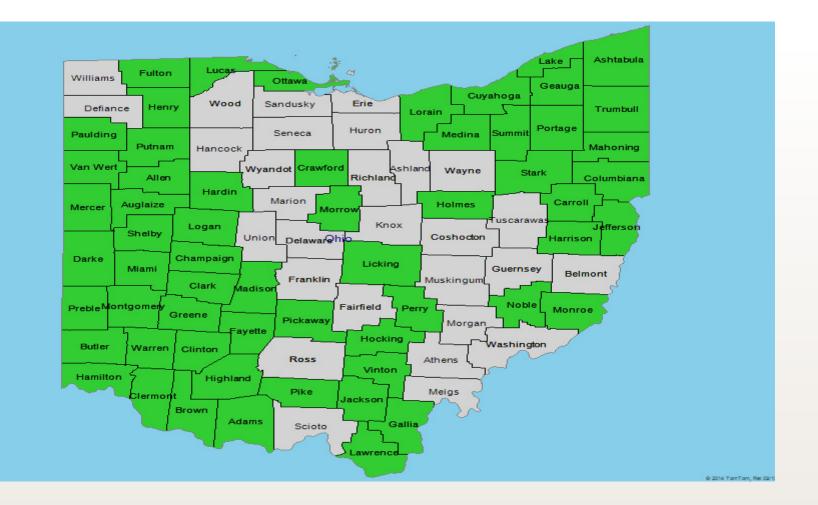

## North Carolina

# County/Eligible Breakdown NC

| County        | MC Eligibles | County          | MC Eligibles | County    | MC Eligibles |
|---------------|--------------|-----------------|--------------|-----------|--------------|
| Alexander NC  | 7,496        | Johnston NC     | 26,429       | Wayne NC  | 21,795       |
| Alleghany NC  | 3,043        | Jones NC        | 2,223        | Wilkes NC | 16,577       |
| Avery NC      | 3,819        | Lincoln NC      | 13,988       | Yancey NC | 5,031        |
| Beaufort NC   | 12,200       | Madison NC      | 10,427       |           |              |
| Bertie NC     | 5,005        | Martin NC       | 5,074        |           |              |
| Bladen NC     | 7,383        | McDowell NC     | 5,347        |           |              |
| Caswell NC    | 5,351        | Mitchell NC     | 4,098        |           |              |
| Catawba NC    | 31,935       | Northampton NC  | 5,263        |           |              |
| Chatham NC    | 14,648       | Orange NC       | 18,357       |           |              |
| Chowan NC     | 3,785        | Pamlico NC      | 3,594        |           |              |
| Cumberland NC | 44,628       | Pender NC       | 10,654       |           |              |
| Davie NC      | 8,811        | Pitt NC         | 24,672       |           |              |
| Duplin NC     | 9,812        | Polk NC         | 5,624        |           |              |
| Durham NC     | 37,076       | Sampson NC      | 12,284       |           |              |
| Greene NC     | 3,224        | Swain NC        | 3,473        |           |              |
| Halifax NC    | 13,407       | Transylvania NC | 9,226        |           |              |
| Hertford NC   | 4,837        | Vance NC        | 9,699        |           |              |
| Hyde NC       | 1,002        | Wake NC         | 113,096      |           |              |
| Jackson NC    | 7,482        | Warren NC       | 4,247        |           |              |