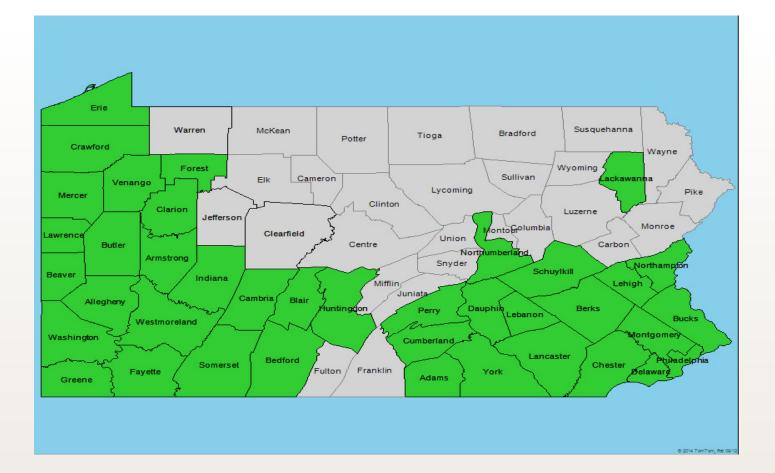

## Pennsylvania

## County / Eligible Breakdown PA

| County        | MC Eligibles | County            | MC Eligibles |
|---------------|--------------|-------------------|--------------|
| Adams PA      | 20,915       | Indiana PA        | 17,322       |
| Allegheny PA  | 245,171      | Lackawanna PA     | 48,054       |
| Armstrong PA  | 15,717       | Lancaster PA      | 97,655       |
| Beaver PA     | 39,537       | Lawrence PA       | 21,383       |
| Bedford PA    | 12,086       | Lebanon PA        | 28,042       |
| Berks PA      | 76,200       | Lehigh PA         | 66,168       |
| Blair PA      | 29,007       | Mercer PA         | 27,352       |
| Bucks PA      | 118,687      | Montgomery PA     | 143,780      |
| Butler PA     | 36,089       | Northampton PA    | 59,811       |
| Cambria PA    | 34,102       | Northumberland PA | 21,681       |
| Chester PA    | 80,407       | Perry PA          | 8,781        |
| Clarion PA    | 8,565        | Philadelphia PA   | 242,402      |
| Crawford PA   | 19,686       | Schuylkill PA     | 33,876       |
| Cumberland PA | 45,930       | Somerset PA       | 17,890       |
| Dauphin PA    | 48,985       | Venango PA        | 13,222       |
| Delaware PA   | 97,331       | Washington PA     | 46,637       |
| Erie PA       | 53,638       | Westmoreland PA   | 83,708       |
| Fayette PA    | 33,382       | York PA           | 81,364       |
| Forest PA     | 1,582        |                   |              |
| Greene PA     | 7,626        |                   |              |
| Huntingdon PA | 9,805        |                   |              |