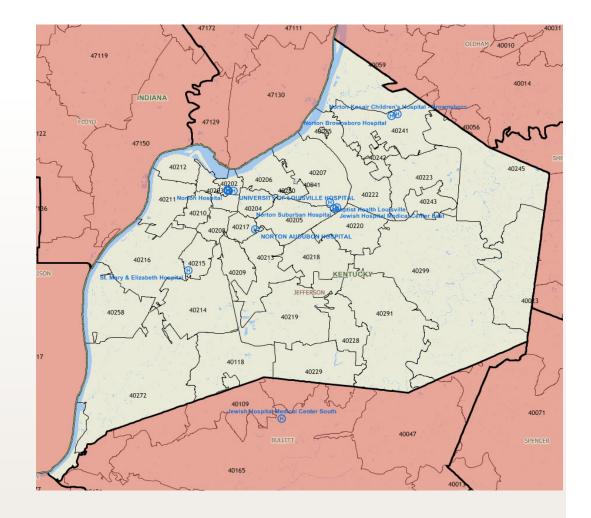

## Jefferson County Area

- Eligibles
  - 134,050
- MA Penetration
  - 27.76%
- Membership
  - New Market
- Primary Hospitals
  - Kentucky One
  - Norton Health
  - Baptist Health