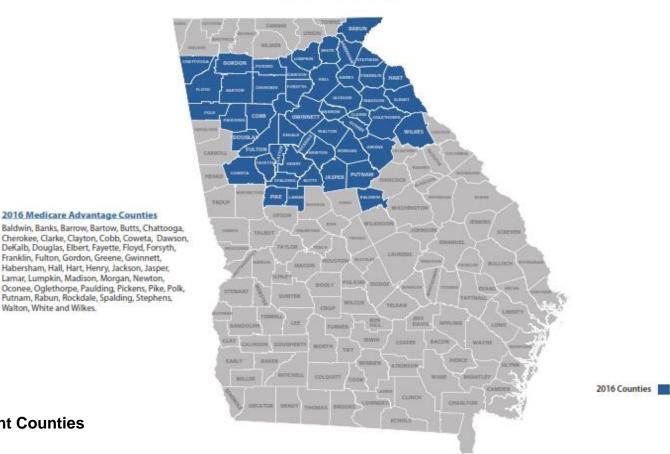

\*Baldwin, Banks, Barrow, Bartow, Butts, Chattooga, Cherokee, Clarke, Clayton, Cobb (full), Coweta, Dawson, DeKalb, Douglas, Elbert, Fayette, Floyd, Forsyth, Franklin, Fulton, Gordan, Greene, Gwinnett, Habersham, Hall, Hart, Henry, Jackson, Jasper, Lamar, Lumpkin, Madison, Morgan, Newton, Oconee, Oglethorpe, Paulding, Pickens, Pike, Polk, Putnam, Rabun, Rockdale, Spalding, Stephens, Walton, White, Wilkens

\*Baldwin, Banks, Barrow, Bartow, Butts, Chattooga, Cherokee, Clarke, Clayton, Cobb (full), Coweta, Dawson, DeKalb, Douglas, Elbert, Fayette, Floyd, Forsyth, Franklin, Fulton, Gordan, Greene, Gwinnett, Habersham, Hall, Hart, Jackson, Jasper, Lamar, Lumpkin, Madison, Morgan, Newton, Oconee, Oglethorpe, Paulding, Pickens, Pike, Polk, Putnam, Rabun, Rockdale, Spalding, Stephens, Walton, White, Wilkens

## Cigna-HealthSpring Georgia

2016 Medicare Advantage Counties

**Current Counties** 

\* Henry County is Preferred Plan Only

Walton, White and Wilkes.