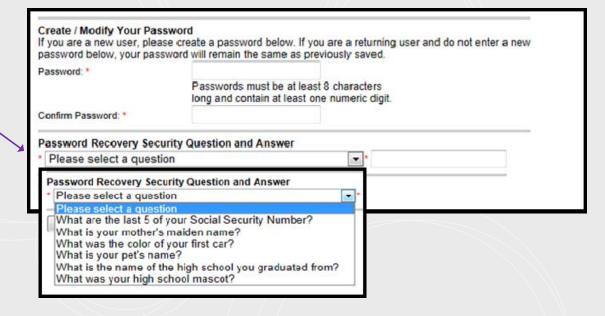

#### **New Agent Registration Instructions**

7. Create a password.

Confirm the password.

Select a security question and enter the answer

in space

provided.