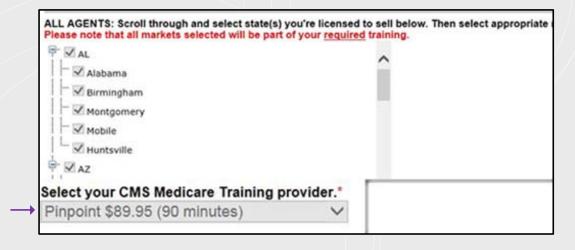

6. Select the Cigna-HealthSpring Markets where you are licensed from the list.

Leave CMS
Training Provider
as Pinpoint. You
will be able to
switch to AHIP or
upload a
certificate from
your track once
you log in.