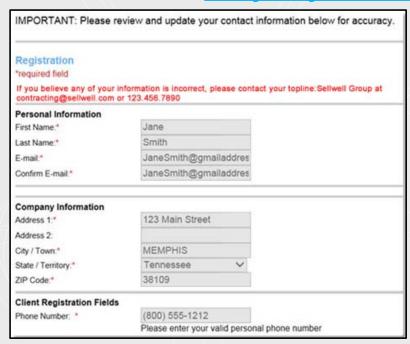

#### **New Agent Registration Instructions**

5. Confirm that your personal information including email, address and phone number is accurate. If not, use the email link or call your upline and request that they update your information with Cigna-HealthSpring.