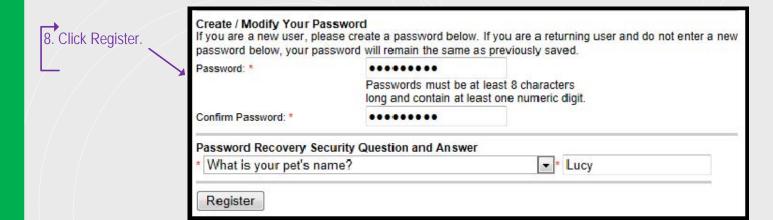

#### **New Agent Registration Instructions**

7. Create a password.

Confirm the password.

Select a security question and enter the answer

in space

provided.