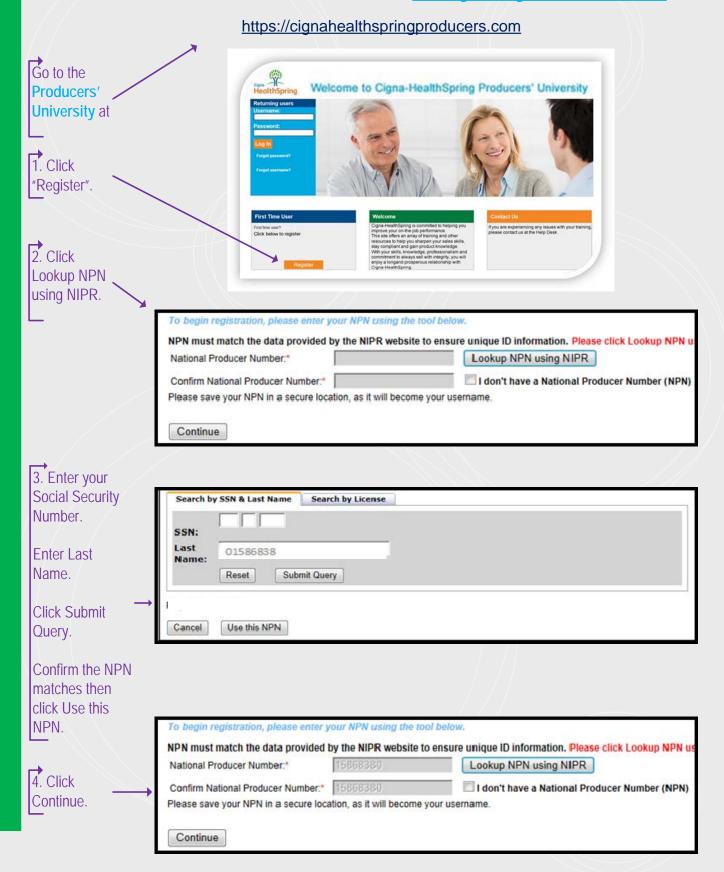

**New Agent Registration Instructions** 

#### **New Agent Registration Instructions**

5. Confirm that your personal information including email, address and phone number is accurate. If not, use the email link or call your upline and request that they update your information with Cigna-HealthSpring.