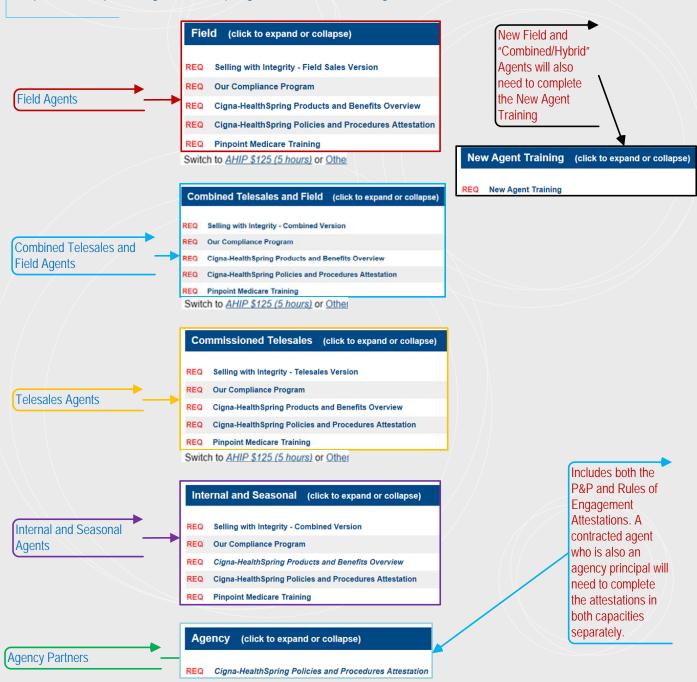

## Your Roadmap to 2017 Certification

Complete ALL your contracting paperwork.

Head over to Cigna-HealthSpring Producers' University at https://cignahealthspringproducers.com and complete all the required training on your track. You must pass each course with a score of at least 85%. You have 3 attempts to pass.

External Agents have a choice of launching and completing AHIP or Pinpoint Medicare Training in the LMS. They may also upload a 2017 certificate from AHIP, Pinpoint or Gorman Health. Internal agents will take the Pinpoint Medicare Training.

In addition to the AHIP, Pinpoint or GormanHealth Medicare Training/Certificate, all agents and agencies will also complete the required Cigna-HealthSpring modules on their assigned track.