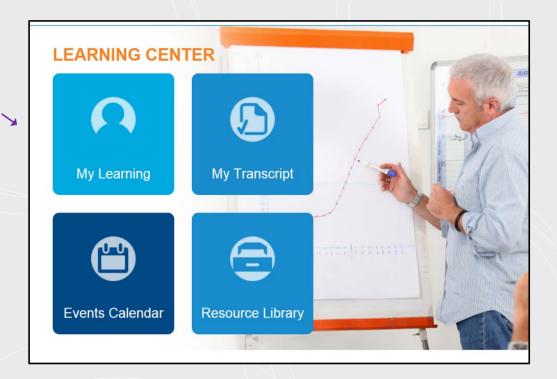

#### **Returning Agent Access Instructions**

5. Click My Learning to see your tracks.

6. Select any of the courses to begin.

Please note that you only have 3 attempts to pass each course.

Field (click to expand or collapse)

REQ Selling with Integrity - Field Sales Version

**REQ** Our Compliance Program

REQ Cigna-HealthSpring Products and Benefits Overview

REQ Cigna-HealthSpring Policies and Procedures Attestation

REQ Pinpoint Medicare Training