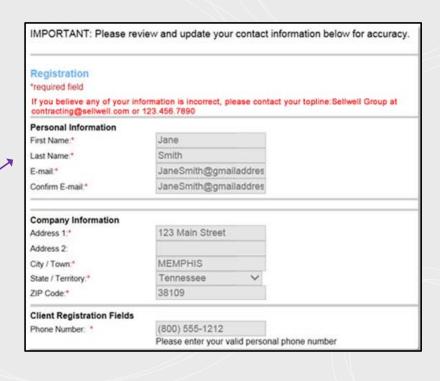

If you have forgotten your username or password, click the link and follow the steps to reset.

2. Confirm that your personal information including email, address and phone number is accurate. If not, use the email link or call your upline and request that they update your information with Cigna-HealthSpring.