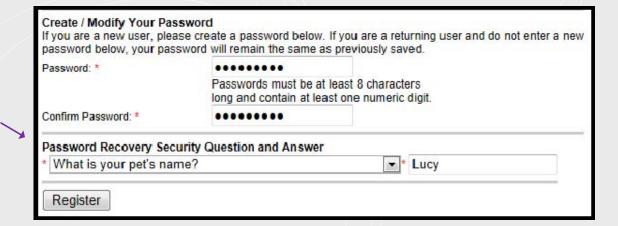

4. Leave password as is or change if you desire.

Confirm your Security Question and Answer.

Click Register.