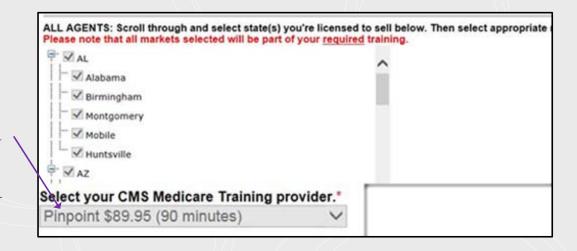

## 2017 Certification

**Returning Agent Access Instructions** 

3. Select the Cigna-HealthSpring markets where you are licensed from the list.

Leave CMS
Training Provider
as Pinpoint. You
will be able to
switch to AHIP or
upload a
certificate from
your track once
you log in.

Switch to AHIP \$125 (5 hours) or Other as your CMS Medicare Training provider.

This is where you can switch to AHIP or "Other" to upload a certificate.