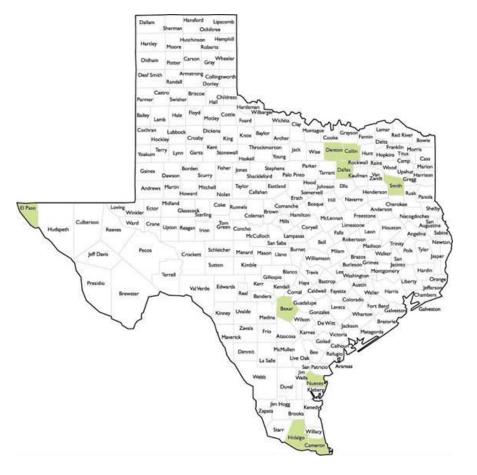

# Our 2017 MAPD Plans will be in 9 Counties

# 2017 MAPD BENEFIT DESIGN

| TEXAS - H0062-001                                                    | TEXAS - H0062-002                                                       | TEXAS - H0062-003                                                       | FLORIDA - PBP 1                                                                  |  |
|----------------------------------------------------------------------|-------------------------------------------------------------------------|-------------------------------------------------------------------------|----------------------------------------------------------------------------------|--|
| Bexar and El Paso counties                                           | Dallas, Collin, Denton and                                              | Hidalgo, Cameron and                                                    | Duval                                                                            |  |
| \$0.00                                                               | Smith Counties<br>\$0.00                                                | Nueces Counties                                                         | \$0.00                                                                           |  |
| \$0.00                                                               | \$0.00                                                                  | \$0.00                                                                  |                                                                                  |  |
| \$0PCP \$30 Specialist                                               | \$0PCP \$30 Specialist                                                  | PCP:\$0copay<br>Spec:\$30copay                                          | PCP:\$0copay<br>Spec:\$30copay                                                   |  |
| \$4,900                                                              | \$4,900                                                                 | \$4,900                                                                 | \$5,900                                                                          |  |
| \$200 copay days 1-6                                                 | \$250 copay days 1-6                                                    | \$200 copay days 1-6                                                    | \$250 copay days 1-6                                                             |  |
| \$35 monthly                                                         | \$25 monthly                                                            | \$30 monthly                                                            | None                                                                             |  |
| \$265 copay                                                          | \$250 copay                                                             | \$265 copay                                                             | \$250                                                                            |  |
| \$20copay                                                            | \$20copay                                                               | \$20copay                                                               | \$20copay                                                                        |  |
| Diag/Radiation:20% patient resp                                      | Diag/Radiation:20% patient resp                                         | Diag/Radiation:\$20/\$25copa<br>y                                       | Diag\$75/Lab\$50<br>Therap Rad svc 20%<br>CT/MRI\$75 Xray\$25                    |  |
| \$75 waived 72hr admit<br>no worldwide                               | \$75 waived 72hr admit no worldwide                                     | \$75 waived 72hr admit<br>no worldwide                                  | \$75 waived 72hr admit no worldwide                                              |  |
| No preventative<br>Comprehensive: 20% Medicare                       | No preventative<br>Comprehensive: 20%<br>Medicare                       | Prevent: \$0 2per yr<br>clean/xray<br>Comprehensive: 20%<br>Medicare    | Prevent: \$0 2 oral exam<br>per yr clean/1xray<br>Comprehensive: 20%<br>Medicare |  |
| \$0 for one routine hearing exam per<br>year- No hearing aid benefit | \$0 for one routine hearing<br>exam per year- No hearing aid<br>benefit | \$0 for one routine hearing<br>exam per year- No hearing<br>aid benefit | annual exam \$30 copay<br>(no aids)                                              |  |

## Counties

Bexar, El Paso

- > PCP
- \$ 0.00
- \$30.00 Specialist
- Prescriptions
  - \$ 0.00 for Tier 1
- OTC (Over-The-Counter)
  - \$35.00 Per Month

## Smith, Collin, Dallas, and Denton counties

- > OTC (Over-The-Counter)
  - \$25.00 Per month
- Vision
  - \$150.00 annual benefit glasses or contacts
- Gym Membership Fitness Program

### Hidalgo, Cameron and Nueces Counties