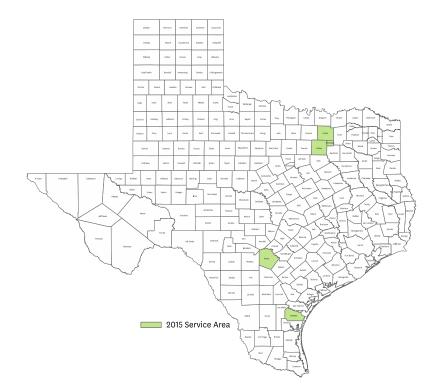

# Our 2017 DSNP Plans will be in 5 Counties

## Counties

Bexar, Collins, Dallas, Nueces and Rockwall

\$0 Premium
\$0 PCP/\$0 Specialist
RX Coverage - Generics: \$0 Copay Tier 1 (preferred generics); All other drugs \$0-\$7.40 Copay
No deductible
\$3,400 MOOP