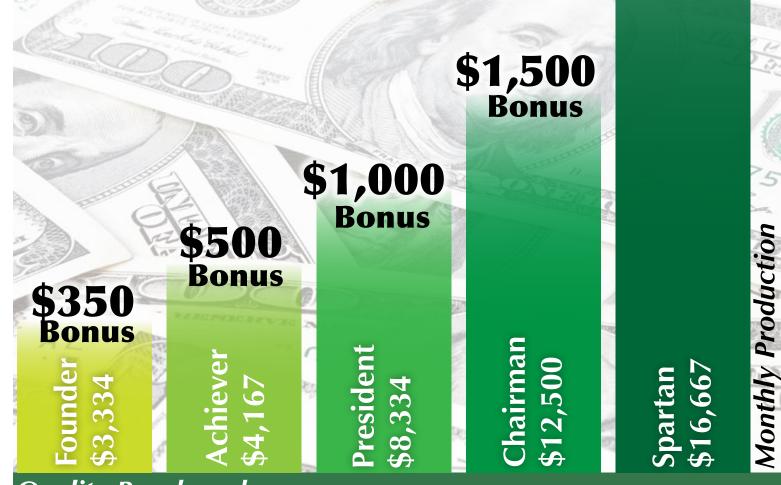

## **Benchmark Bonu**\$

Earn an extra check every month! Just meet our quality benchmarks and your monthly production can earn you up to \$2,000 each month!

Quality Benchmarks

Monthly bonuses will be distributed on or before the 15th of the following month.

Benchmark Bonuses are dependent upon adherence to our quality benchmark requirements (Form S-32). Settlers Life is the final interpreter of these rules and guidelines; all decisions made by Settlers Life will be final

\$2,000 Bonus

#### Q. What is it?

A. The Benchmark Bonus Program is a performance based marketing allowance paid to partners who place their final expense business with Settlers Life and meet monthly production and quality benchmarks.

#### Q. What are the qualifications?

A. To qualify, partners must meet the production and quality benchmark requirements. Details on front.

#### Q. Why is the Benchmark Bonus Program tiered?

A. We've crafted this Program as an immediate bonus <u>and</u> an incentive. The more you produce, the greater the bonus, and the more you can do with it!