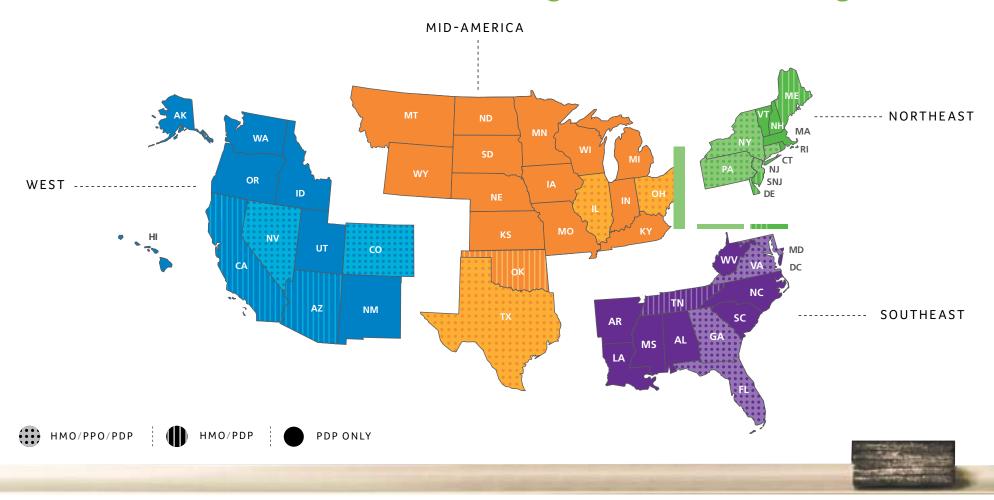

We are pleased to provide producers with a high level overview of Aetna's 2013 Individual Medicare Advantage product and service area information, which are pending CMS approval. Aetna is a recognized leader in health insurance and offers competitive plans and pricing. Aetna Medicare Advantage plans (MA, MAPD) are available in 19 states plus D.C., and our standalone Medicare prescription drug plans (PDP) are in all 50 states.

## Mid-America Region: IL / OH

## Mid-America Region: OH / OK

## Mid-America Region: TX

## Northeast Region: CT / DE / ME

# Northeast Region: NJ

## Northeast Region: NY

| Bronx, Kings & Richmond                                                    | <b>PCP In Network</b> | Inpatient in Network        | OOP Max                                 | Premium |
|----------------------------------------------------------------------------|-----------------------|-----------------------------|-----------------------------------------|---------|
| Aetna Medicare Select Plan (HMO)                                           | \$0                   | \$125 per day for days 1-8  | \$3,400 In Network                      | \$0     |
| Rockland & Westchester                                                     | PCP In Network        | Inpatient in Network        | OOP Max                                 | Premium |
| Aetna Medicare Value Plan (HMO)                                            | \$15                  | \$240 per day for days 1-7  | \$6,700 In Network                      | \$78    |
| New York, Queens & Richmond                                                | PCP In Network        | Inpatient in Network        | OOP Max                                 | Premium |
| Aetna Medicare Value Plan (HMO)                                            | \$10                  | \$175 per day for days 1-10 | \$6,700 In Network                      | \$50    |
| Aetna Medicare Standard Plan (HMO)                                         | \$0                   | \$50 per day for days 1-10  | \$3,400 In Network                      | \$80    |
| Broome, Cayuga, Onondaga,<br>Oswego & Tioga                                | PCP In Network        | Inpatient in Network        | OOP Max                                 | Premium |
| Aetna Medicare Value Plan (HMO)                                            | \$10                  | \$195 per day for days 1-9  | \$4,400 In Network                      | \$0     |
| Broome, Cayuga, New York,<br>Onondaga, Oswego, Queens,<br>Richmond & Tioga | PCP In Network        | Inpatient in Network        | OOP Max                                 | Premium |
| Aetna Medicare Standard Plan (PPO)                                         | \$10                  | \$175 per day for days 1-10 | \$6,700 In Network<br>\$10,000 Combined | \$85    |

## Northeast Region: PA

| Bucks, Chester, Delaware & Montgomery                                                                  | PCP In Network | Inpatient in Network       | OOP Max                                 | Premium |
|--------------------------------------------------------------------------------------------------------|----------------|----------------------------|-----------------------------------------|---------|
| Aetna Medicare Basic Plan (HMO)                                                                        | \$15           | \$215 per day for days 1-8 | \$6,700 In Network                      | \$25    |
| Aetna Medicare Standard Plan (HMO)                                                                     | \$15           | \$200 per day for days 1-8 | \$6,700 In Network                      | \$57    |
| Aetna Medicare Premier Plan (HMO)                                                                      | \$10           | \$190 per day for days 1-8 | \$6,700 In Network                      | \$145   |
| Philadelphia                                                                                           | PCP In Network | Inpatient in Network       | OOP Max                                 | Premium |
| Aetna Medicare Basic Plan (HMO)                                                                        | \$15           | \$250 per day for days 1-7 | \$6,700 In Network                      | \$0     |
| Aetna Medicare Standard Plan (HMO)                                                                     | \$25           | \$250 per day for days 1-7 | \$6,700 In Network                      | \$39    |
| Aetna Medicare Premier Plan (HMO)                                                                      | \$10           | \$195 per day for days 1-9 | \$5,900 In Network                      | \$140   |
| Berks, Carbon, Cumberland, Dauphin,<br>Lancaster, Lebanon, Lehigh, Monroe,<br>Northampton & Schuylkill | PCP In Network | Inpatient in Network       | OOP Max                                 | Premium |
| Aetna Medicare Basic Plan (HMO)                                                                        | \$15           | \$250 per day for days 1-7 | \$6,700 In Network                      | \$0     |
| Aetna Medicare Standard Plan (HMO)                                                                     | \$20           | \$250 per day for days 1-7 | \$6,700 In Network                      | \$36    |
| Berks, Carbon, Lancaster, Lebanon, Lehigh, Monroe, Northampton & Schuylkill                            | PCP In Network | Inpatient in Network       | OOP Max                                 | Premium |
| Aetna Medicare Premier Plan (PPO)                                                                      | \$10           | \$250 per day for days 1-7 | \$6,700 In Network<br>\$10,000 Combined | \$120   |

## Southeast Region: DC / FL

## Southeast Region: FL / GA

## Southeast Region: MD

## Southeast Region: TN / VA

## West Region: AZ / CA

## West Region: CA / CO / NV