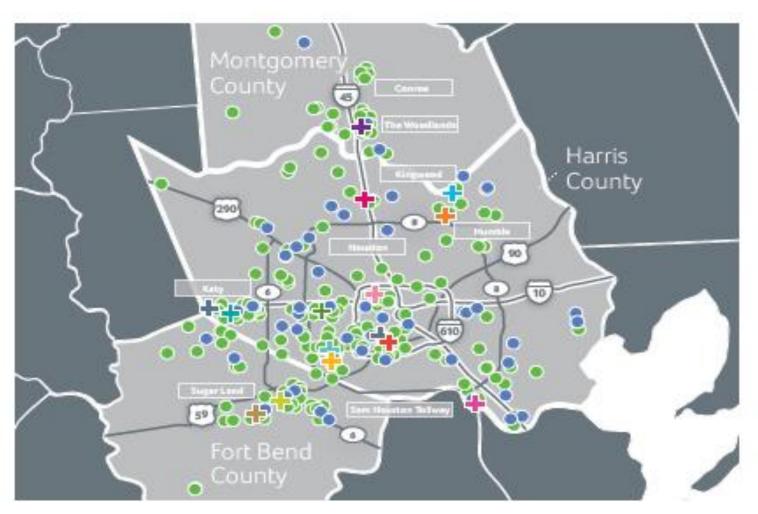

# **Memorial Hermann Network – Texas**

Aetna Whole Health<sup>sM</sup> — Memorial Hermann Accountable Care Network coverage area