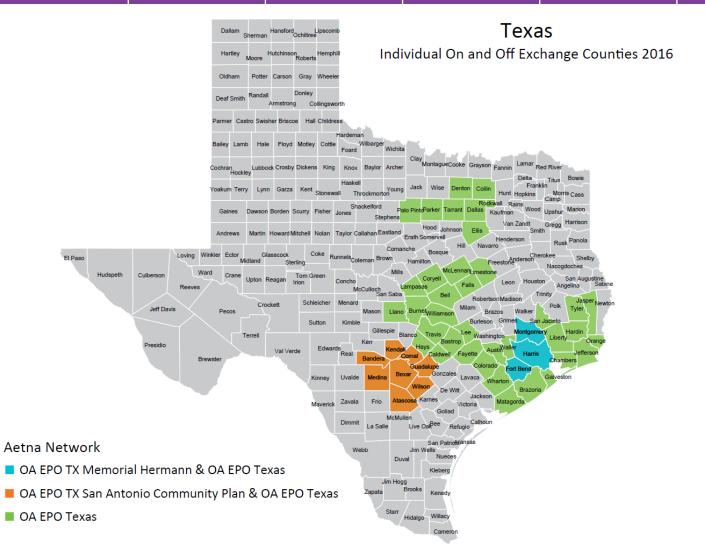

| On | Off | Product structure | Product            | PCP / referral | Network<br>used | Service area                                                                                                                                                                                                                                                                                                                                                                                                                                         |
|----|-----|-------------------|--------------------|----------------|-----------------|------------------------------------------------------------------------------------------------------------------------------------------------------------------------------------------------------------------------------------------------------------------------------------------------------------------------------------------------------------------------------------------------------------------------------------------------------|
| γ* | Y   | 1 Tier No OON     | Elect<br>Choice OA | No             | Broad           | Atascosa, Austin, Bandera, Bastrop, Bell, Bexar, Brazoria, Burnet, Caldwell, Chambers, Collin, Colorado, Comal, Coryell, Dallas, Denton, Ellis, Falls, Fayette, Fort Bend, Galveston, Guadalupe, Hardin, Harris, Hays, Jasper, Jefferson, Kendall, Lampasas, Lee, Liberty, Limestone, Llano, Matagorda, McLennan, Medina, Montgomery, Orange, Palo Pinto, Parker, Rockwell, San Jacinto, Tarrant, Travis, Tyler, Waller, Wharton, Williamson, Wilson |

| On | Off | Product structure | Product      | PCP /<br>referral | Network used | Service area       |
|----|-----|-------------------|--------------|-------------------|--------------|--------------------|
| γ* | Υ   | 1 Tier No OON     | Elect Choice | No                | Memorial     | Fort Bend, Harris, |
|    |     |                   | OA           |                   | Hermann      | Montgomery         |

- Children's Hospital of S TX
- Specialty and Transplant Hospital
- Stone Oak Hospital
- Texsan Hospital
- Methodist Hospital
- Northeast Methodist Hospital

| On | Off | Product structure | Product            | PCP /<br>referral | Network used   | Service area                                                              |
|----|-----|-------------------|--------------------|-------------------|----------------|---------------------------------------------------------------------------|
| Υ* | Υ   | 1 Tier No OON     | Elect<br>Choice OA | No                | Community plan | Atascosa, Bandera, Bexar,<br>Comal, Guadalupe, Kendall,<br>Medina, Wilson |