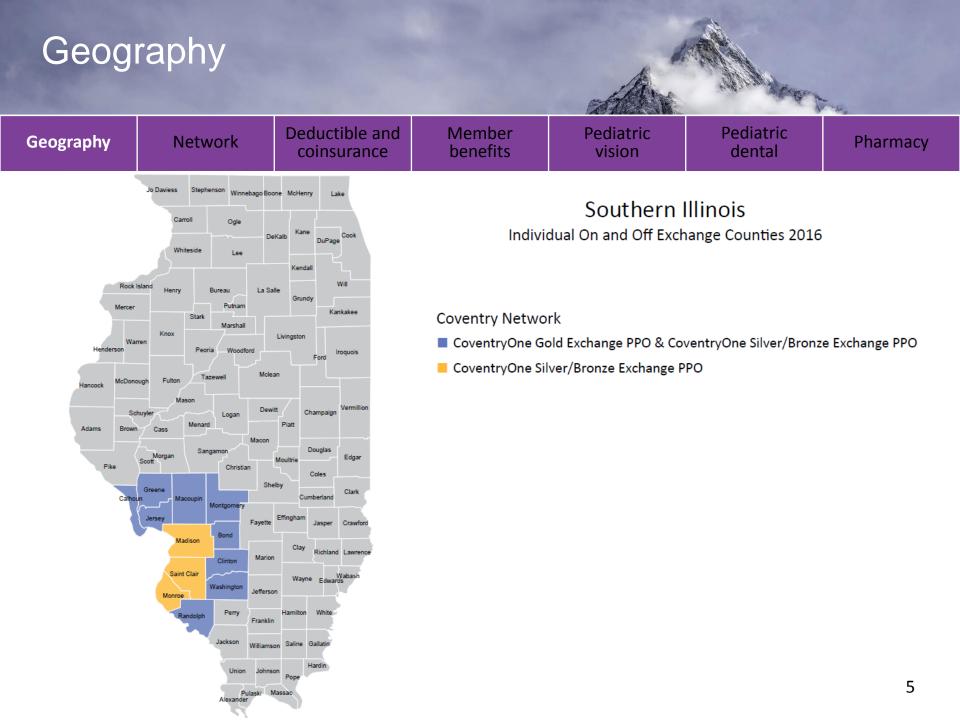

# Deductible coinsurance

| Geography                                                                                                     | Geography Network |                                                      | Deductible and coinsurance |                                                    | Member<br>benefits |                  | Pediatric<br>vision                                 | Pediatric<br>dental |                                                          | Pharmacy |
|---------------------------------------------------------------------------------------------------------------|-------------------|------------------------------------------------------|----------------------------|----------------------------------------------------|--------------------|------------------|-----------------------------------------------------|---------------------|----------------------------------------------------------|----------|
|                                                                                                               |                   | IL Aetna Br<br>Deductible<br>Eligible Sav<br>OAMC PD | Only HSA                   | IL Aetna Bronze \$15 Copay<br>Savings Plus OAMC PD |                    |                  | IL Aetna Whole<br>Chicago Bronze<br>Only HSA Eligil | e Deductible        | IL Aetna Whole Health<br>Chicago Bronze \$15<br>Copay PD |          |
|                                                                                                               |                   | In network                                           | you pay                    | In ne                                              | twork you pay      |                  | In network you                                      | і рау               | In network you pay                                       |          |
| <b>Deductible individual/</b><br><b>family</b> <sup>1</sup> (applies to<br>out-of-pocket maximum)             |                   | \$6,450/\$12,900                                     |                            | \$6,850/\$13,700                                   |                    | \$6,450/\$12,900 |                                                     | \$6,850/\$13,700    |                                                          |          |
| Member coinsurance                                                                                            |                   | 0%                                                   |                            | 0%                                                 |                    |                  | 0%                                                  |                     | 0%                                                       |          |
| Out-of-pocket maximum<br>individual/family <sup>1</sup><br>(maximum you will pay<br>for all covered services) |                   | \$6,450/\$12,900 \$6                                 |                            | \$6,8                                              | \$6,850/\$13,700   |                  | \$6,450/\$12,900                                    |                     | \$6,850/\$13,700                                         |          |

# Deductible coinsurance

| Geography                                                                                                     | graphy Network |                                      | Deductible and coinsurance |                                                          | Member<br>benefits |  | Pediatric<br>vision          | Pediatric<br>dental |                                                        | Pharmacy |
|---------------------------------------------------------------------------------------------------------------|----------------|--------------------------------------|----------------------------|----------------------------------------------------------|--------------------|--|------------------------------|---------------------|--------------------------------------------------------|----------|
|                                                                                                               |                | IL Aetna Si<br>Copay Savi<br>OAMC PD |                            | IL Aetna Whole Health<br>Chicago Silver \$10<br>Copay PD |                    |  | IL Aetna Gold Savings Plus O |                     | IL Aetna Whole Health<br>Chicago Gold \$10<br>Copay PD |          |
|                                                                                                               |                | In network                           | you pay                    | In ne                                                    | twork you pay      |  | In network you               | і рау               | In network you pay                                     |          |
| <b>Deductible individual/</b><br><b>family<sup>1</sup></b> (applies to<br>out-of-pocket maximum)              |                | \$3,500/\$7,000                      |                            | \$3,500/\$7,000                                          |                    |  | \$1,400/\$2,800              |                     | \$1,400/\$2,800                                        |          |
| Member coinsurand                                                                                             | ce             | 30%                                  |                            | 30%                                                      |                    |  | 20%                          |                     |                                                        | 6        |
| Out-of-pocket maximum<br>individual/family <sup>1</sup><br>(maximum you will pay<br>for all covered services) |                | \$6,250/\$                           | /\$12,500 \$6,3            |                                                          | 6,250/\$12,500     |  | \$5,000/\$10,000             |                     | \$5,000/\$10,000                                       |          |