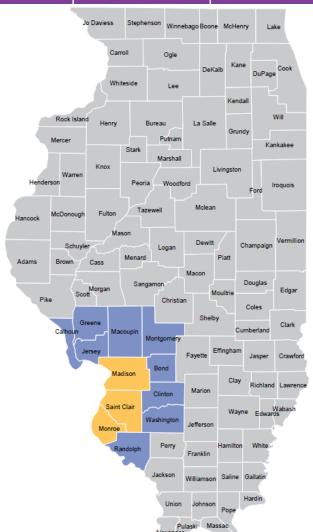

#### Southern Illinois

Individual On and Off Exchange Counties 2016

#### **Coventry Network**

- CoventryOne Gold Exchange PPO & CoventryOne Silver/Bronze Exchange PPO
- CoventryOne Silver/Bronze Exchange PPO

| Geography | Network | Deductible and coinsurance | Member<br>benefits | Pediatric<br>dental | Vision | Pharmacy |
|-----------|---------|----------------------------|--------------------|---------------------|--------|----------|
|-----------|---------|----------------------------|--------------------|---------------------|--------|----------|

#### **Network within Southern IL:**

Number of providers: [Enter info]

Major hospitals: [Enter info]

Reciprocity: None

| On | Off | Product structure | Product | PCP /<br>referral | Network<br>used | Service area                                                                                                                                           |
|----|-----|-------------------|---------|-------------------|-----------------|--------------------------------------------------------------------------------------------------------------------------------------------------------|
| Υ  | Υ   | 1 Tier + OON      | PPO     | No / No           |                 | Bond, Calhoun, Clinton, Greene, Jersey, Macoupin, Madison*, Montgomery, Monroe*, St. Clair*, Randolph, Washington  *PPO on exchange Gold not available |
|    |     |                   |         |                   |                 | (only OFF)                                                                                                                                             |

#### **Network within Southern IL:**

Number of providers: 2394

Major hospitals: 12

Reciprocity: None

| On | Off | Product structure | Product | PCP / referral | Network used             | Service area                 |
|----|-----|-------------------|---------|----------------|--------------------------|------------------------------|
| Υ  | Υ   | 1 Tier + OON      | PPO     | Yes / Yes      | Coventry One<br>Carelink | Madison, Monroe, Saint Clair |

#### **Network within Southern IL:**

Number of providers: 4317

Major hospitals: 13

Reciprocity: None

| On | Off | Product structure | Product | PCP / referral | Network used | Service area                 |
|----|-----|-------------------|---------|----------------|--------------|------------------------------|
| Υ  | Υ   | 1 Tier + OON      | PPO     | Yes / Yes      | FocusedCare  | Madison, Monroe, Saint Clair |