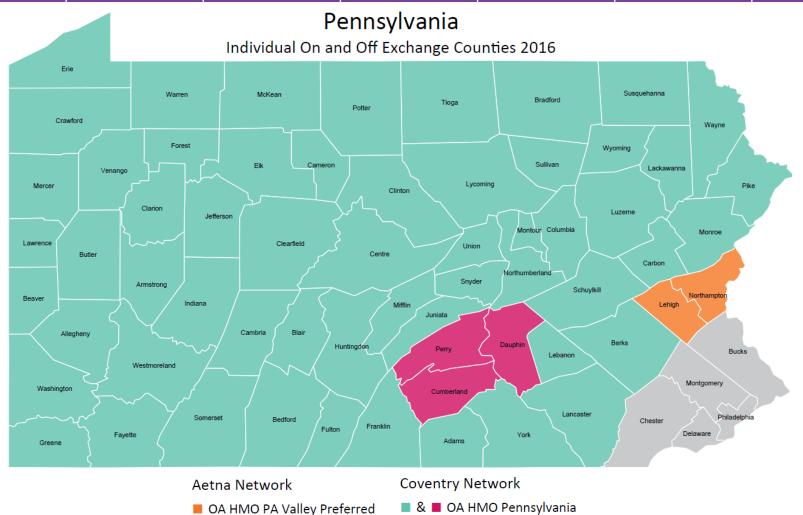

## Geography

■ HMO PA Pinnacle Health

#### **Network within PA**

Number of providers: [Enter info]

Major hospitals: [Enter info]

Reciprocity: None

| On | Off | Product structure | Product | PCP / referral | Network used    | Service area                               |
|----|-----|-------------------|---------|----------------|-----------------|--------------------------------------------|
| γ* | Υ   | 1 Tier No OON     | НМО     | Yes / Yes      | Pinnacle Health | Cumberland, Dauphin, Perry<br>(Central PA) |

#### **Network within PA**

Number of providers: [Enter info]

Major hospitals: [Enter info]

Reciprocity: None

| On | Off | Product structure | Product | PCP / referral    | Network used     | Service area        |
|----|-----|-------------------|---------|-------------------|------------------|---------------------|
| γ* | Υ   | 1 Tier No OON     | HNOnly  | Encouraged/<br>No | Valley Preferred | Lehigh, Northampton |

#### **Network within PA**

Number of providers: [Enter info]

Major hospitals: [Enter info]

Reciprocity: Coventry National Network

| On | Off | Product structure | Product | PCP / referral Network used |       | Service area                           |
|----|-----|-------------------|---------|-----------------------------|-------|----------------------------------------|
| γ* | Y   | 1 Tier No OON     | ОА НМО  | Encouraged/<br>No           | Broad | 60 counties outside<br>Southeastern PA |