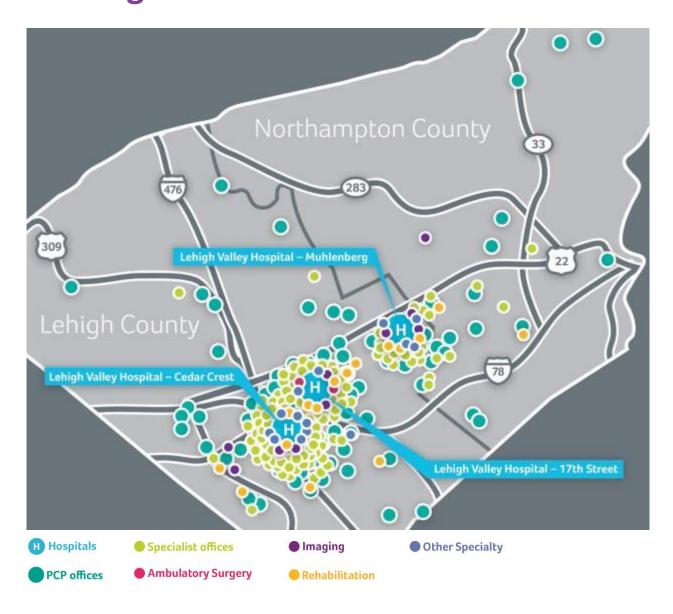

# Aetna Whole Health<sup>sM</sup> – Valley Preferred network coverage area

# Aetna Whole Health<sup>sM</sup> – Valley Preferred network coverage area

**3** Hospitals

277 PCPs/754 Specialists

▼ 150+ Provider office locations

| Hospital                                         | City      | Address                             | ZIP   |
|--------------------------------------------------|-----------|-------------------------------------|-------|
| Lehigh Valley Hospital – Cedar Crest             | Allentown | Cedar Crest Blvd. and Interstate 78 | 18103 |
| Lehigh Valley Hospital – 17 <sup>th</sup> Street | Allentown | 17 <sup>th</sup> and Chew St.       | 18102 |
| Lehigh Valley Hospital – Muhlenberg              | Bethlehem | 2545 Schoenersville Rd.             | 18017 |