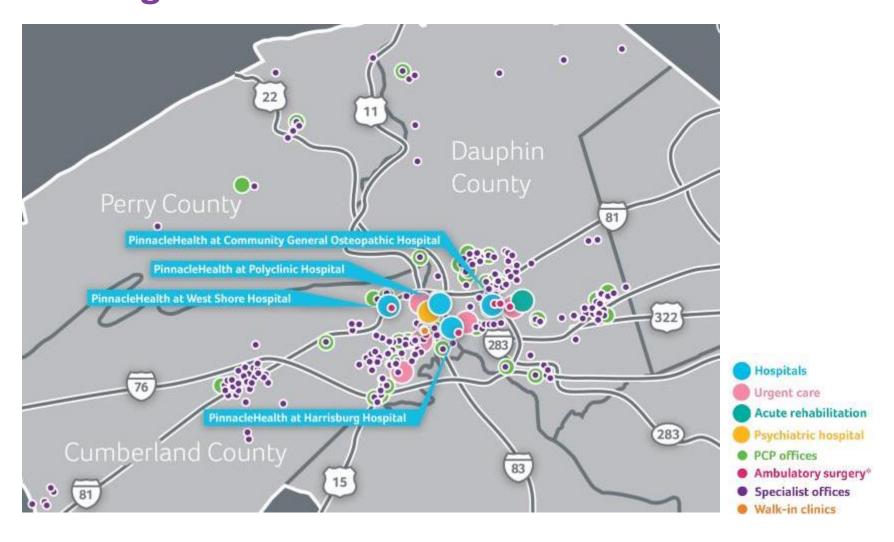

# Aetna Whole Health<sup>™</sup> – PinnacleHealth network coverage area

# Aetna Whole Health<sup>™</sup> – PinnacleHealth network coverage area

3 long-term acute care hospitals

Urgent care locations

3 walk-in clinics

8 ambulatory surgery locations\*

**170+** PCPs/**800+** specialists ranging from prenatal to geriatrics