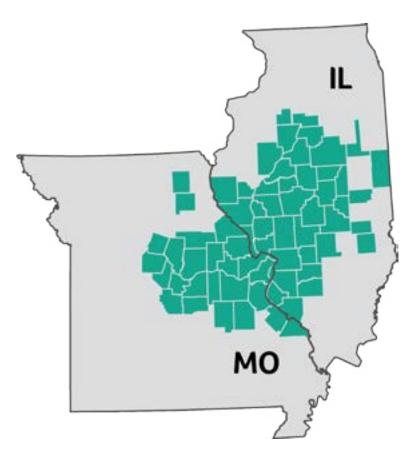

## **Show Me Market**

#### **Service Area:**

- IL: Adams, Bond, Brown, Calhoun, Cass, Christian, Clinton, Cumberland, DeWitt, Douglas, Fayette, Ford, Fulton, Greene, Jasper, Jersey, Logan, Macon, Macoupin, Madison, Marshall, Mason, McLean, Menard, Monroe, Montgomery, Morgan, Moultrie, Peoria, Piatt, Pike, Randolph, Sangamon, Scott, Shelby, St. Clair, Stark, Tazewell, Vermilion, Washington, Woodford
- MO: Audrain, Boone, Callaway, Cole, Cooper, Crawford, Franklin, Gasconade, Howard, Jefferson, Knox, Lincoln, Maries, Miller, Moniteau, Montgomery, Osage, Perry, Pike, Shelby, St. Charles, St. Louis, St. Louis City, Ste. Genevieve, Warren, Washington