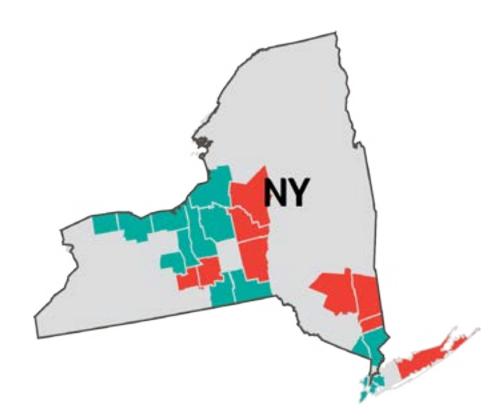

### **New York Market**

#### **Service Area:**

NY: Albany, Bronx, Broome, Cayuga, Chemung, Chenango, Columbia, Cortland, Dutchess, Greene, Kings, Madison, Monroe, Nassau, New York, Oneida, Onondaga, Orange, Orleans, Oswego, Queens, Putnam, Rensselaer, Richmond, Rockland, Schenectady, Schuyler, Seneca, Suffolk, Sullivan, Tioga, Tompkins, Ulster, Wayne, Westchester, Yates

#### NY:

- 2017 Expansion into Chenango, Dutchess, Madison, Oneida, Putnam, Suffolk, Schuyler, Tompkins, Ulster,
- \$0 Premium plan options
- No referrals needed
- In-Network coverage that travels with the member