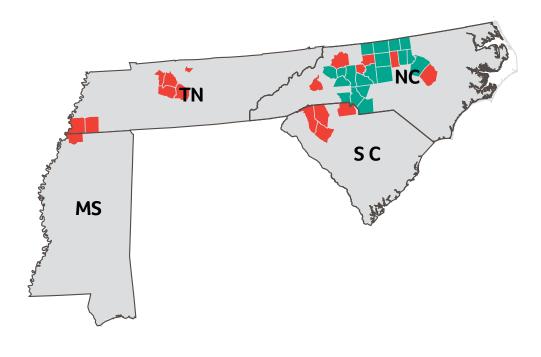

# **Mid South**

#### Return to QuickFind Map

### Mid South Market

| N 10 1 |            | •         | • • • • • • | J. |
|--------|------------|-----------|-------------|----|
| Niim   | ber of Med | licare el | IUIPIES     | 4  |
| INGILL |            | ilcaic ci | IGIDICS     |    |
|        |            |           |             |    |

#### **Service Area:**

MS: DeSoto

NC: Alamance, Alexander, Cabarrus, Caldwell, Caswell, Catawba, Davidson, Davie, Durham, Forsyth, Gaston, Guilford, Iredell, Johnston, McDowell, Mecklenburg, Orange, Person, Randolph,

Rockingham, Rowan, Stokes, Union, Wake, Wilkes

**TN:** Cheatham, Davidson, Fayette, Rutherford, Shelby, Trousdale,

Williamson

**SC:** Greenville, Laurens, Spartanburg, York

<sup>\*</sup>MA State/County Penetration – May 2016, CMS.gov